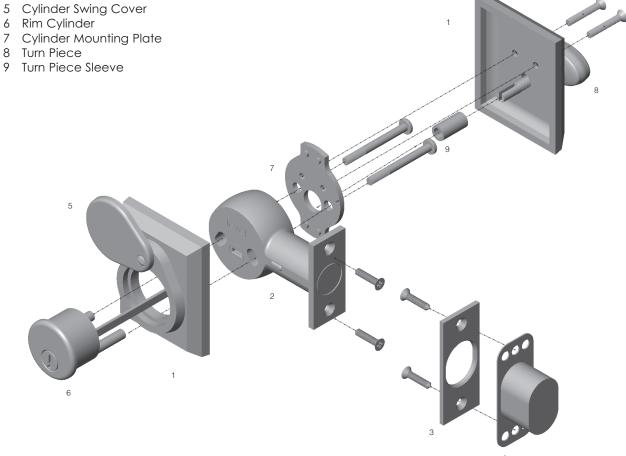

# Entry Level Bolt

- 1 Escutcheon
- 2 Level Bolt
- 3 Level Bolt Strike
- 4 Dust Box

- 9 Turn Piece Sleeve

MPS | 85 V:042022