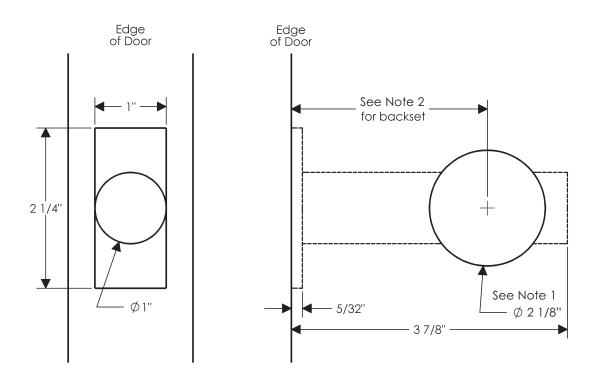

# **Entry Dead Bolt - Interior & Exterior**

Not Applicable to Edge, Element, or Bluetooth Mortise Lock Options Notes:

- 1. This face bore requires escutcheons 2 1/2" or wider.
- 2. This bore specification is applicable for 2 3/8" or 2 3/4" backset dead bolts.