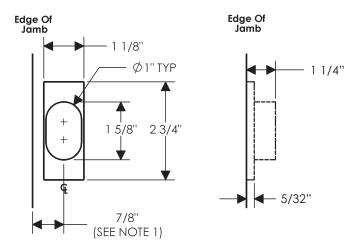

### Strike - Dead Bolt

#### Notes:

1. This dimension is 1/2 of door thickness, eg., 1 3/4" divided by 2 = 7/8". This dimension will have to be adjusted for different door thicknesses and unusual jamb or door conditions.