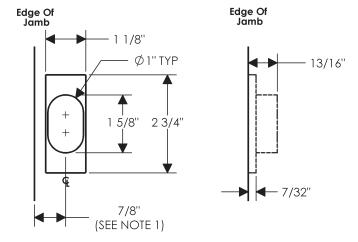

## DOOR PREPARATORY SPECIFICATIONS

## Strike - Dead Bolt

### Notes:

1. This dimension is 1/2 of door thickness, eg., 1 3/4" divided by 2 = 7/8". This dimension will have to be adjusted for different door thicknesses and unusual jamb or door conditions.

Scan For Video Instructions