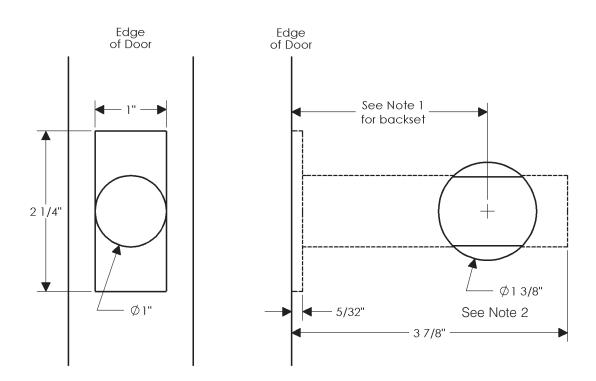

## DOOR PREPARATORY SPECIFICATIONS

# Patio Dead Bolt - Interior Only

#### Notes:

- 1. This bore specification is applicable for 2 3/8" or 2 3/4" backset dead bolts.
- 2. This face bore does not work for IP203 and IP205. These escutcheons require a 5/8" face bore offset 7/32" down from center line of deadbolt. See Patio Deadbolt for IP203 and IP205.
- 3. PREP INTERIOR SIDE ONLY. DO NOT BORE THROUGH DOOR.