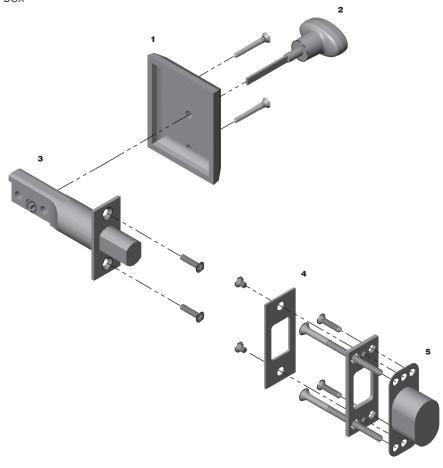

# **Patio Dead Bolt**

- 1 Escutcheon
- 2 Turn Piece
- 3 Dead Bolt
- 4 Bolt Strike
- 5 Dead Bolt Dust Box

MPS | 15 V:082021