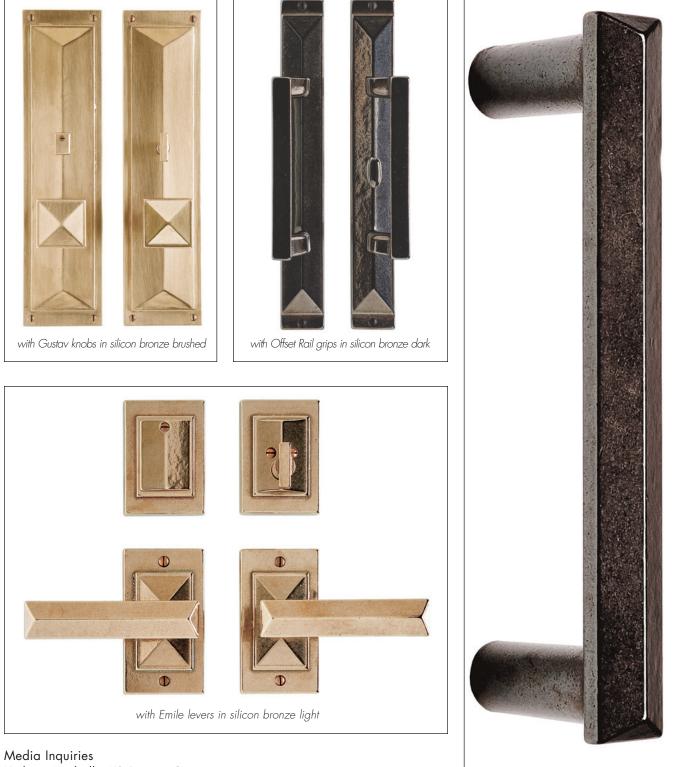

## PRECISION ARCHITECTURE MAKES A BOLD STATEMENT – BRONZE DARK LUSTRE ADDS THE FINISHING TOUCH

Hailey, ID – Rocky Mountain Hardware introduces the Mack Collection, a skillful exploration of dimension and light in solid bronze. A full range of door hardware and home accessories features versatile silhouettes with angular shifting planes that emphasize the contrast between reflection and shadow. Pared down to essential forms, Mack's geometric volumes and sleek lines harmonize with the rich and varied natural beauty of bronze patina to create a timeless modern aesthetic.

Bronze Dark Lustre is the newest addition to RMH's exquisite standard finish options. A subtle sheen gives depth and complexity to the rich Bronze Dark surface, creating the perfect canvas for the linear elegance of the new Mack Collection while offering exciting new design possibilities for RMH classics. Now there are ten ways to customize the look and show off the handcrafted quality of Rocky Mountain Hardware.