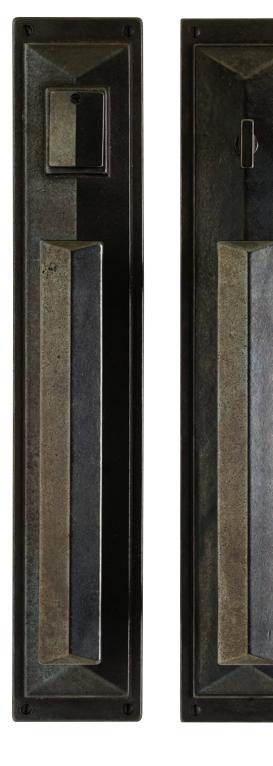

## PRECISION ARCHITECTURE MAKES A BOLD STATEMENT – BRONZE DARK LUSTRE ADDS THE FINISHING TOUCH

Hailey, ID – Rocky Mountain Hardware introduces the Mack Collection, a skillful exploration of dimension and light in solid bronze. A full range of door hardware and home accessories features versatile silhouettes with angular shifting planes that emphasize the contrast between reflection and shadow. Pared down to essential forms, Mack's geometric volumes and sleek lines harmonize with the rich and varied natural beauty of bronze patina to create a timeless modern aesthetic.

Bronze Dark Lustre is the newest addition to RMH's exquisite standard finish options. A subtle sheen gives depth and complexity to the rich Bronze Dark surface, creating the perfect canvas for the linear elegance of the new Mack Collection while offering exciting new design possibilities for RMH classics. Now there are ten ways to customize the look and show off the handcrafted quality of Rocky Mountain Hardware.